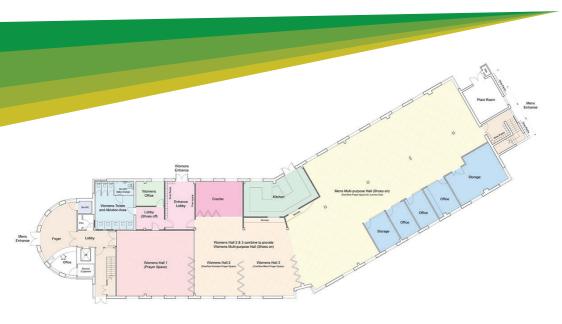

id for any amount which will enable you to spread your donation over a period and it will also assist the cash flow of the project.

"Building the house of Allah of Allah is a wonderful form of Sadaqah Jaariyah (continuing charity) which will benefit us and our loved ones long after we have passed."

Sending cheques payable to 'Aisha Masjid & Islamic Centre'



Completing and returning the standing order form for **regular donations** 

Visiting the website www.aishaislamiccentre.org.uk to donate online

Bank Transfer to Barclays Bank Sort Code 20-71-03 Account No. 43189171, Swift Code: BARCGB22, IBAN: GB55BARC20710343189171



London Road, Reading, RG6 1BW

Tel: **07877 670765** | **07545 582111** | **07824 384593** 

Registered Charity No. 276994









#### PROPOSED FIRST FLOOR PLAN



PROPOSED GROUND FLOOR PLAN



#### **FUNDING SUMMARY TO DATE**

| INCOME                                                    | £           |
|-----------------------------------------------------------|-------------|
| Sharia compliant loan                                     | 1,100,000   |
| Qardha e Hasanah                                          | 81,000      |
| Jamme Masjid initial bank balance                         | 300,000     |
| Public donations to date                                  | 1,093,495   |
| Total public donations to date                            | 1,393,495   |
| Total funds received                                      | 2,574,495   |
| EXPENDITURE                                               |             |
| Cost of the building including legal & professio