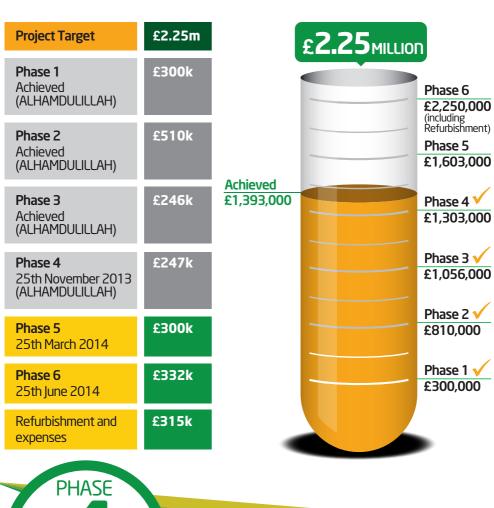

### The Appeal

Alhamdulillah, by the grace of Allah, Jamme Masjid Reading (Alexandra Road) are pleased to announce that Phase 4 of the Project was completed on the 25th November 2013. To date the project has raised  $\pounds 1.3m$ .

Alhamdulillah by the grace of Allah, to date more than 60% of the Project Fund has been raised within a one year period since the Project went live. We are now into Phase 5 of the project and there is still £857,000 to raise to achieve the total project cost of £2.25m including the refurbishment works.

£857,000 may sound like a lot but with the will of Allah swt, the sincerity and determination of the Community, it is very much achievable. We can raise this amount by breaking it down as:

500 Individuals donating 1000 Individuals donating 2000 Individuals donating

#### **FUNDING SUMMARY TO DATE**

| INCOME                                                    | £           |
|-----------------------------------------------------------|-------------|
| Sharia compliant loan                                     | 1,100,000   |
| Qardha e Hasanah                                          | 81,000      |
| Jamme Masjid initial bank balance                         | 300,000     |
| Public donations to date                                  | 1,093,495   |
| Total public donations to date                            | 1,393,495   |
| Total funds received                                      | 2,574,495   |
| EXPENDITURE                                               |             |
| Cost of the building including legal & professional costs | (1,821,299) |
| Islamic finance 1st instalment repayment- July 2013       | (300,001)   |
| Islamic finance 2nd instalment repayment - November 2013  | (300,001)   |
| Fundraising event expenses                                | (15,770)    |
| Essential building work                                   | (8,096)     |
| Security cost                                             | (6,680)     |
| Utility bills                                             | (7,935)     |
| Total expenditure                                         | (2,459,782) |

Total funds less total expenditure balance as at 03.02.2014

£114,713

WE URGENTLY NEED £200,000 IN NEXT TWO MONTHS TO MEET NEXT PHASE PAYMENT OF £300,001 ON 25TH MARCH 2014!

To secure your children's future we need:

£300,000 REQUIRED by the 25th March 2014

£332,000 REQUIRED by the 25th June 2014 £315,000 REQUIRED Refurbishment works